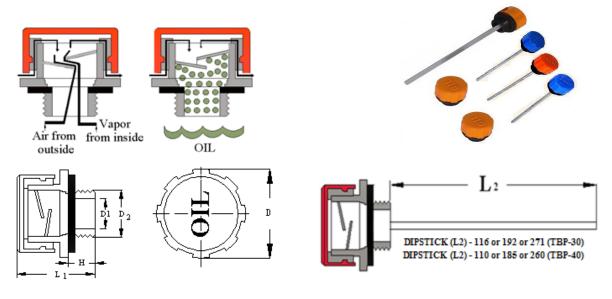

## **BEATHER PLUG**

- Special polyamide techno polymer or orange marked "OLI" black threaded Connector, Resistant to solvents, Oil, Greases and other Chemical agents.
- Flat NBR synthetic packing ring.
- Maximum temperature 100 °C.
- Type TBP with "Foam" air filter, air filtration 40 Microns.
- TBP Breather Plugs come complete with splash guard device that prevents oil loss.

• Especially suitable for use where oil is agitated violently and could be splashed Against breather cap.

| Standard Element    | Main Dimensions |    |    |       |      | Weight |
|---------------------|-----------------|----|----|-------|------|--------|
| Description         | D2              | н  | D  | L1 mm | D1   | Gram   |
|                     |                 | mm | mm |       | mm   | S      |
| TBP - 30 -16 X 1.5  | M 16 X 1.5      | 10 | 31 | 31    | 10   | 8      |
| TBP - 30 -18 X 1.5  | M 18 X 1.5      | 10 | 31 | 31    | 11   | 10     |
| TBP - 30 - 20 X 1.5 | M 20 X 1.5      | 10 | 31 | 31    | 12.5 | 10     |
| TBP - 30 - 22 X 1.5 | M 22 X 1.5      | 10 | 31 | 31    | 10   | 12     |
| TBP - 30 X 1/4      | 1/4 BSP         | 9  | 31 | 30    | 8    | 10     |
| TBP - 30 X 3/8      | 3/8 BSP         | 8  | 31 | 29    | 10   | 10     |
| TBP -30 X 1/2       | 1/2 BSP         | 11 | 31 | 31    | 13   | 10     |
| TBP - 40 X 3/8      | 3/8 BSP         | 13 | 42 | 38    | 10   | 20     |
| TBP - 40 X 1/2      | 1/2 BSP         | 13 | 42 | 38    | 12   | 22     |
| TBP - 40 X 3/4      | 3/4 BSP         | 13 | 42 | 38    | 18   | 22     |
| TBP - 40 X 1        | 1 BSP           | 13 | 42 | 38    | 23   | 22     |
| TBP – 57 X 3/4      | 3/4 BSP         | 14 | 57 | 42    | 18   | 40     |
| TBP – 57 X 1        | 1 BSP           | 14 | 57 | 42    | 23   | 40     |
| TBP – 57 X 1-1/4    | 1 - 1/4 BSP     | 16 | 57 | 44    | 28   | 41     |
| TBP – 57 X 1-1/2    | 1 - 1/2 BSP     | 16 | 57 | 44    | 28   | 45     |
| TBP-70 X 2          | 2 BSP           | 17 | 70 | 59    | 23   | 82     |